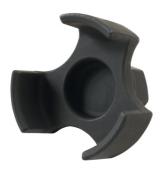

## **AdBlue® Tank Cap Remover - for PSA**

AdBlue® tank cap remover for removing the tank cap when stuck due to urea crystallisation or overtightening.

## **Additional Information**

- AdBlue® tank cap remover for Citroën and Peugeot vehicles.
- Peugeot applications: 208, 301, 308, 308SW, 508, 508SW, 2008, Expert, Partner, Rifter and Traveller.
- Citroën applications: Berlingo, C3, C3 Picasso, C4 Cactus, C4 Picasso, C4 Grand Picasso, C5, DS3, DS3 Cabriolet and Jumpy.
- Allows removal of the cap even when stuck due to urea crystalisation or overtightening. Also allows correct tightening to ensure proper sealing of the system.
- For use with 3/8"D or 17mm spanner.