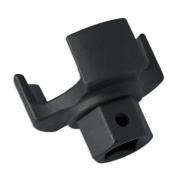

## **AdBlue® Tank Cap Remover - for PSA**

AdBlue® tank cap remover for removing the tank cap when stuck due to urea crystallisation or overtightening.

## **Additional Information**

- AdBlue® tank cap remover for Citroën and Peugeot vehicles.
- Peugeot applications: 208, 301, 308, 308SW, 508, 508SW, 2008, Expert, Partner, Rifter and Traveller.
- Citroën applications: Berlingo, C3, C3 Picasso, C4 Cactus, C4 Picasso, C4 Grand Picasso, C5, DS3, DS3 Cabriolet and Jumpy.
- Allows removal of the cap even when stuck due to urea crystalisation or overtightening. Also allows correct tightening to ensure proper sealing of the system.
- For use with 3/8"D or 17mm spanner.